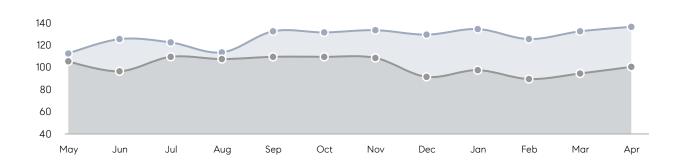

| Houses         | AVERAGE DOM        | 33        | 36        | -8%      |
|                | % OF ASKING PRICE  | 103%      | 101%      |          |
|                | AVERAGE SOLD PRICE | \$572,214 | \$572,044 | 0%       |
|                | # OF CONTRACTS     | 22        | 31        | -29%     |
|                | NEW LISTINGS       | 23        | 35        | -34%     |
| Condo/Co-op/TH | AVERAGE DOM        | 10        | 125       | -92%     |
|                | % OF ASKING PRICE  | 101%      | 104%      |          |
|                | AVERAGE SOLD PRICE | \$297,000 | \$277,000 | 7%       |
|                | # OF CONTRACTS     | 5         | 6         | -17%     |
|                | NEW LISTINGS       | 4         | 9         | -56%     |

# Teaneck

APRIL 2023

### Monthly Inventory





### Contracts By Price Range



### Listings By Price Range



# COMPASS



Compass makes no representations or warranties, express or implied, with respect to future market conditions or prices of residential product at the time the subject property or any competitive property is complete and ready for occupancy or with respect to any report, study, finding, recommendation or other information provided by Compass herein. Moreover, no warranty, express or implied, is made or should be assumed regarding the accuracy, adequacy, completeness, legality, reliability, merchantability or fitness for a particular purpose of any information, in part or whole, contained herein. All material is presented with the understanding that Compass shall not be deemed to provide legal, accounting or other p