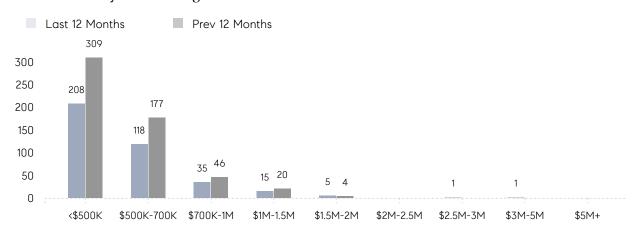

| 33        | 36        | -8%      |
|                | % OF ASKING PRICE  | 103%      | 101%      |          |
|                | AVERAGE SOLD PRICE | \$572,214 | \$572,044 | 0%       |
|                | # OF CONTRACTS     | 22        | 31        | -29%     |
|                | NEW LISTINGS       | 23        | 35        | -34%     |
| Condo/Co-op/TH | AVERAGE DOM        | 10        | 125       | -92%     |
|                | % OF ASKING PRICE  | 101%      | 104%      |          |
|                | AVERAGE SOLD PRICE | \$297,000 | \$277,000 | 7%       |
|                | # OF CONTRACTS     | 5         | 6         | -17%     |
|                | NEW LISTINGS       | 4         | 9         | -56%     |

# Teaneck

APRIL 2023

### Monthly Inventory





### Contracts By Price Range



### Listings By Price Range



# COMPASS



Compass makes no representations or warranties, express or implied, with respect to future market conditions or prices of residential product at the time the subject property or any competitive property is complete and ready for occupancy or with respect to any report, study, finding, recommendation or other information provided by Compass herein. Moreover, no warranty, express or implied, is made or should be assumed regarding the accuracy, adequacy, completeness, legality, reliability, merchantability or fitness for a particular purpose of any information, in part or whole, contained herein. All material is presented with the understanding that Compass shall not be deemed to provide legal, accounting or other professional services. This is no