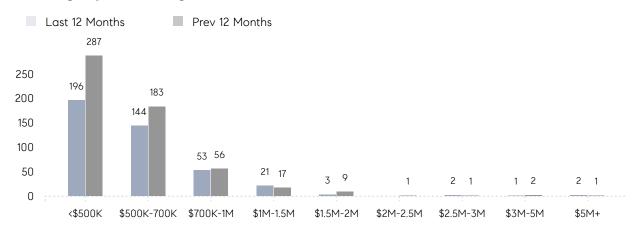

| -8%      |
|                | % OF ASKING PRICE  | 103%      | 101%      |          |
|                | AVERAGE SOLD PRICE | \$572,214 | \$572,044 | 0%       |
|                | # OF CONTRACTS     | 22        | 31        | -29%     |
|                | NEW LISTINGS       | 23        | 35        | -34%     |
| Condo/Co-op/TH | AVERAGE DOM        | 10        | 125       | -92%     |
|                | % OF ASKING PRICE  | 101%      | 104%      |          |
|                | AVERAGE SOLD PRICE | \$297,000 | \$277,000 | 7%       |
|                | # OF CONTRACTS     | 5         | 6         | -17%     |
|                | NEW LISTINGS       | 4         | 9         | -56%     |

# Teaneck

APRIL 2023

### Monthly Inventory





### Contracts By Price Range



### Listings By Price Range



# COMPASS



Compass makes no representations or warranties, express or implied, with respect to future market conditions or prices of residential product at the time the subject property or any competitive property is complete and ready for occupancy or with respect to any report, study, finding, recommendation or other information provided by Compass herein. Moreover, no warranty, express or implied, is made or should be assumed regarding the accuracy, adequacy, completeness, legality, reliability, merchantability or fitness for a particular purpose of any information, in part or whole, contained herein. All material is presented with the understanding that Compass shall not be deemed to provide legal, accounting or other professional services. This is not intended to solicit the purch